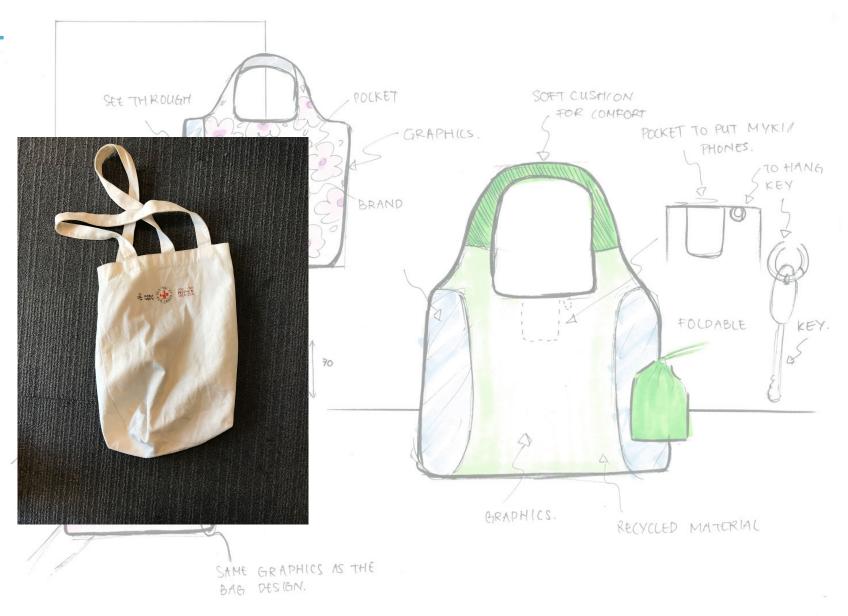

## Ideation Sketches

Exploration of general grocery bags design and adding several features (multifunction to ease activity and comfort). The design idea also need to trigger people to use the designed bag.

#### **COMFORT FEATURES AND VISUAL**

#### SAVE SPACE