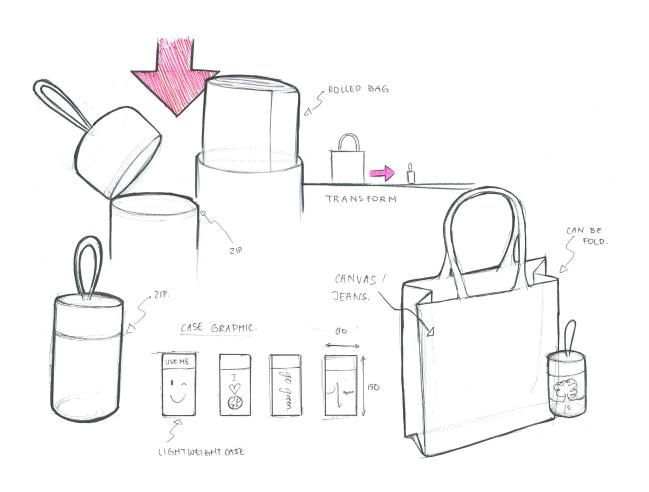

## Ideation Sketches

Exploration of general grocery bags design and adding several features (multifunction to ease activity and comfort). The design idea also need to trigger people to use the designed bag.

#### SAVE SPACE