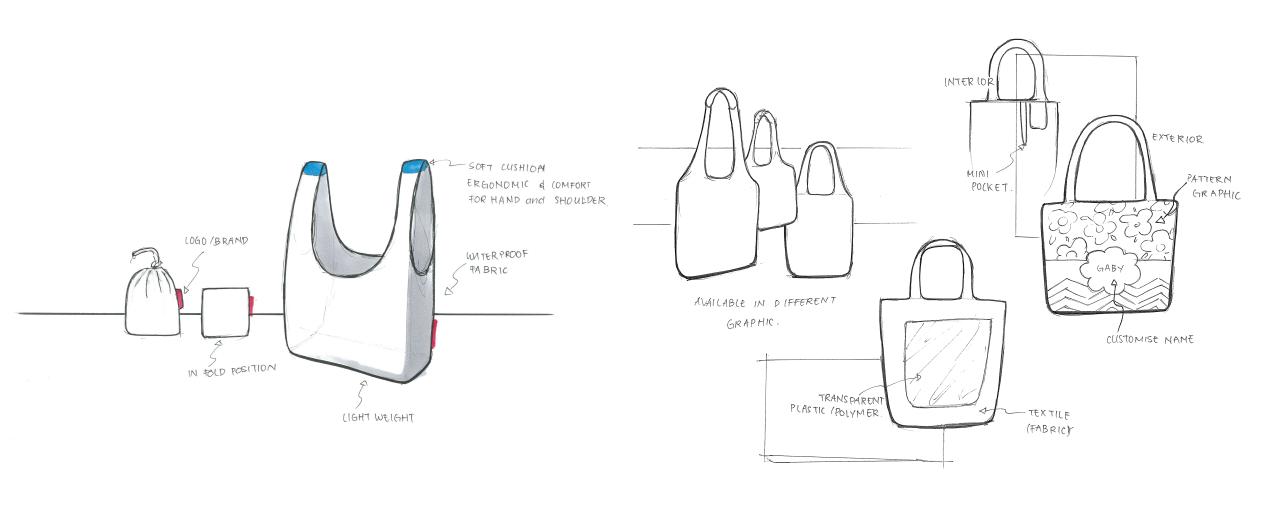

## Ideation Sketches

Exploration of general grocery bags design and adding several features (multifunction to ease activity and comfort). The design idea also need to trigger people to use the designed bag.

#### **COMFORT FEATURES AND VISUAL**

#### SAVE SPACE