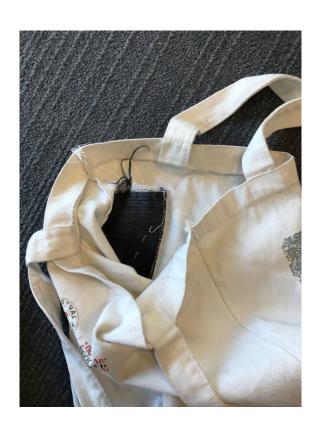

# PROTOTYPE

Realisation of ideation sketches

### MOCKUP 1

ADD POCKET FEATURE

Canvas bag from red cross

Most of people that lives in Melbourne travel with public transport (PTV card). This design is to ease people who usually use public transport to go grocery shopping. Based on experience, people tend to bring as minimum as they could when they only go shopping even big wallet (for female). With this bag, it ease the user to grab their card, money, or phones.