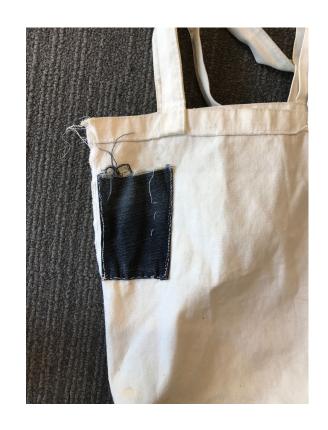

### MOCKUP 1

ADD POCKET FEATURE

Canvas bag from red cross

Most of people that lives in Melbourne travel with public transport (PTV card). This design is to ease people who usually use public transport to go grocery shopping. Based on experience, people tend to bring as minimum as they could when they only go shopping even big wallet (for female). With this bag, it ease the user to grab their card, money, or phones.