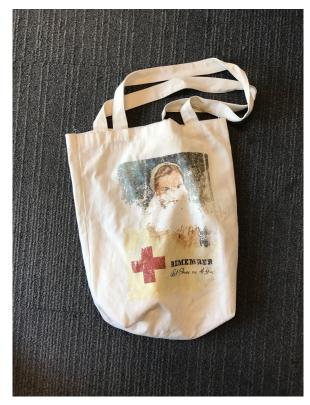

### MOCKUP 1

ADD POCKET FEATURE

Canvas bag from red cross

Most of people that lives in Melbourne travel with public transport (PTV card). This design is to ease people who usually use public transport to go grocery shopping. Based on experience, people tend to bring as minimum as they could when they only go shopping even big wallet (for female). With this bag, it ease the user to grab their card, money, or phones.