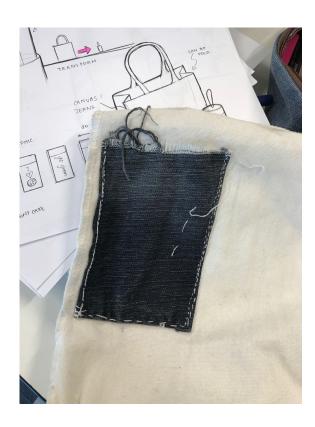

# PROTOTYPE

Realisation of ideation sketches

### MOCKUP 1

ADD POCKET FEATURE

Canvas bag from red cross

Most of people that lives in Melbourne travel with public transport (PTV card). This design is to ease people who usually use public transport to go grocery shopping. Based on experience, people tend to bring as minimum as they could when they only go shopping even big wallet (for female). With this bag, it ease the user to grab their card, money, or phones.