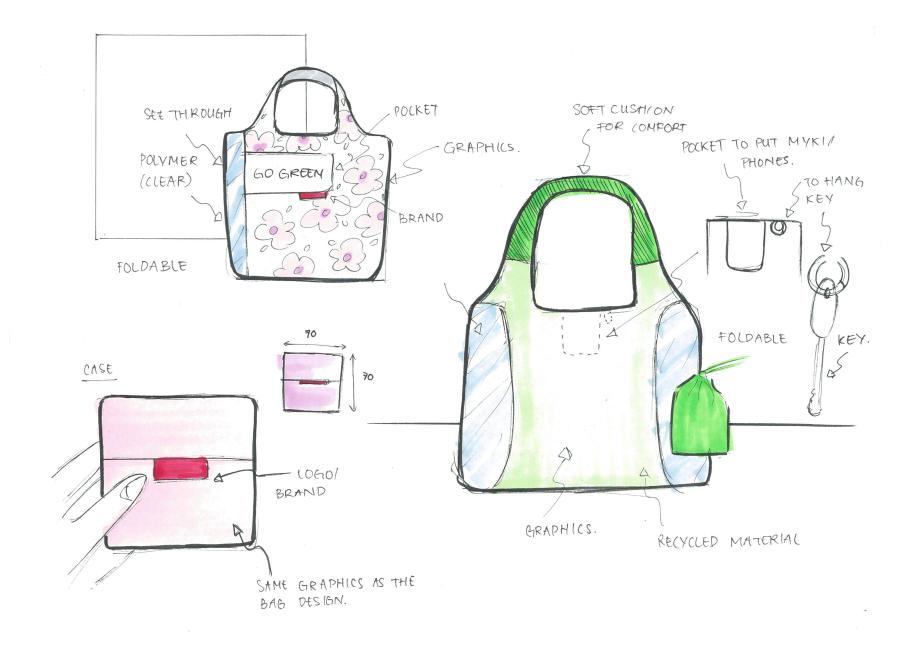

# PROTOTYPE

Realisation of ideation sketches

### MOCKUP 1

ADD POCKET FEATURE

Canvas bag from red cross

Most of people that lives in Melbourne travel with public transport (PTV card). This design is to ease people who usually use public transport to go grocery shopping. Based on experience, people tend to bring as minimum as they could when they only go shopping even big wallet (for female). With this bag, it ease the user to grab their card, money, or phones.