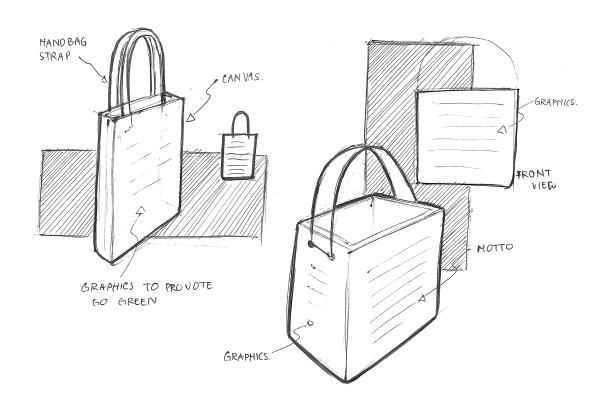

# PROTOTYPE

Realisation of ideation sketches

### MOCKUP 1

ADD POCKET FEATURE

Canvas bag from red cross

Most of people that lives in Melbourne travel with public transport (PTV card). This design is to ease people who usually use public transport to go grocery shopping. Based on experience, people tend to bring as minimum as they could when they only go shopping even big wallet (for female). With this bag, it ease the user to grab their card, money, or phones.